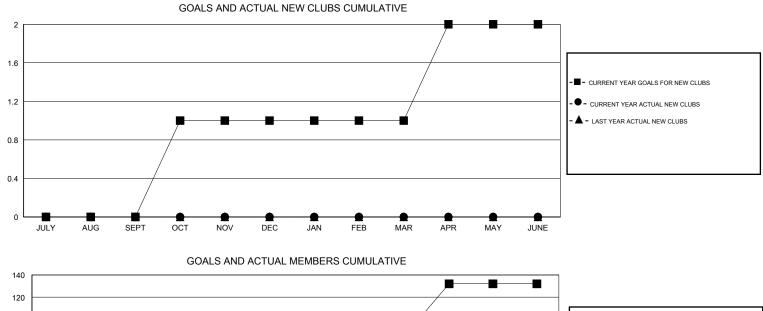

## GMT: JERRY SMITH

| LOCATION OHIO |  |
|---------------|--|
|---------------|--|

| Clubs                      |                  |           |                  |                  | Members                    |                    |                                     |                    |                  |  |
|----------------------------|------------------|-----------|------------------|------------------|----------------------------|--------------------|-------------------------------------|--------------------|------------------|--|
| RESULTS FOR 2014-2015      |                  |           |                  |                  | RESULTS FOR 2014-2015      |                    |                                     |                    |                  |  |
| QUARTER                    | NEW CLUB<br>GOAL | NEW CLUBS | DROPPED<br>CLUBS | NET<br>GAIN/LOSS | QUARTER                    | NEW MEMBER<br>GOAL | CHARTER AND<br>NEW MEMBERS<br>ADDED | DROPPED<br>MEMBERS | NET<br>GAIN/LOSS |  |
| JULY/AUG/SEPT              | 0                | 0<br>0    | 1                | -1<br>0          | JULY/AUG/SEPT              | 20<br>46           | 9<br>11                             | 36<br>2            | -27<br>9         |  |
| OCT/NOV/DEC<br>JAN/FEB/MAR | 0                | 0         | 0                | 0                | OCT/NOV/DEC<br>JAN/FEB/MAR | 48<br>20           | 0                                   | 0                  | 9                |  |
| APR/MAY/JUNE               | 1                | 0         | 0                | 0                | APR/MAY/JUNE               | 46                 | 0                                   | 0                  | 0                |  |