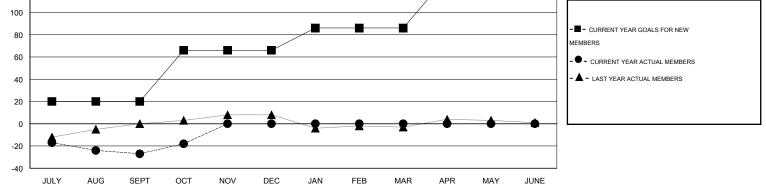

## GMT: JERRY SMITH

| LOCATION OHIO |  |
|---------------|--|
|---------------|--|

| Clubs                      |                  |           |                  |                  | Members                    |                    |                                     |                    |                  |  |
|----------------------------|------------------|-----------|------------------|------------------|----------------------------|--------------------|-------------------------------------|--------------------|------------------|--|
| RESULTS FOR 2014-2015      |                  |           |                  |                  | RESULTS FOR 2014-2015      |                    |                                     |                    |                  |  |
| QUARTER                    | NEW CLUB<br>GOAL | NEW CLUBS | DROPPED<br>CLUBS | NET<br>GAIN/LOSS | QUARTER                    | NEW MEMBER<br>GOAL | CHARTER AND<br>NEW MEMBERS<br>ADDED | DROPPED<br>MEMBERS | NET<br>GAIN/LOSS |  |
| JULY/AUG/SEPT              | 0                | 0<br>0    | 1                | -1<br>0          | JULY/AUG/SEPT              | 20<br>46           | 9<br>11                             | 36<br>2            | -27<br>9         |  |
| OCT/NOV/DEC<br>JAN/FEB/MAR | 0                | 0         | 0                | 0                | OCT/NOV/DEC<br>JAN/FEB/MAR | 48<br>20           | 0                                   | 0                  | 9                |  |
| APR/MAY/JUNE               | 1                | 0         | 0                | 0                | APR/MAY/JUNE               | 46                 | 0                                   | 0                  | 0                |  |